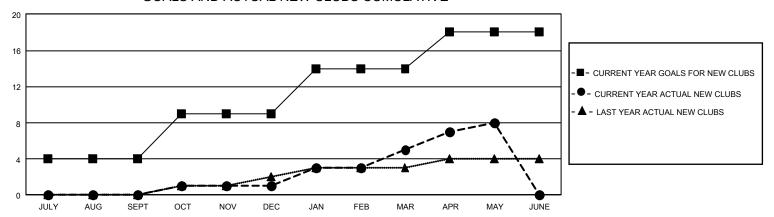

## GMT Constitutional Area 5 - J, Group H

REPORT DOES NOT INCLUDE CLUBS IN UNDISTRICTED AREAS.

| Clubs                 |               |           |               | Members               |                           |                         |                                                    |
|-----------------------|---------------|-----------|---------------|-----------------------|---------------------------|-------------------------|----------------------------------------------------|
| RESULTS FOR 2021-2022 |               |           |               | RESULTS FOR 2021-2022 |                           |                         |                                                    |
| QUARTER               | NEW CLUB GOAL | NEW CLUBS | DROPPED CLUBS | QUARTER M             | MEMBER GROWTH NET<br>GOAL | MEMBER GROWTH<br>ACTUAL | DROPPED MEMBERS<br>ACTUAL (including<br>transfers) |
| JULY/AUG/SEPT         | 12            | 0         | 0             | JULY/AUG/SEP          | T 334                     | 434                     | 273                                                |
| OCT/NOV/DEC           | 15            | 1         | 4             | OCT/NOV/DEC           | 320                       | 269                     | 396                                                |
| JAN/FEB/MAR           | 15            | 4         | 2             | JAN/FEB/MAR           | 300                       | 423                     | 287                                                |
| APR/MAY/JUNE          | 12            | 3         | 0             | APR/MAY/JUNE          | 285                       | 257                     | 280                                                |

## GOALS AND ACTUAL NEW CLUBS CUMULATIVE