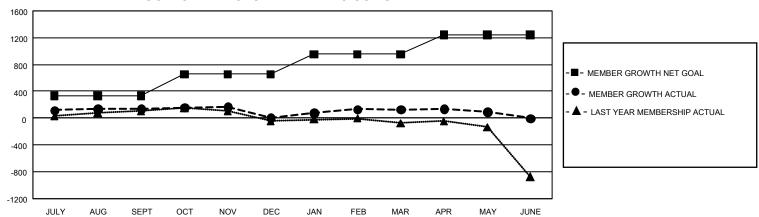

## GMT Constitutional Area 5 - J, Group H

REPORT DOES NOT INCLUDE CLUBS IN UNDISTRICTED AREAS.

| Clubs                 |               |           |               | Members               |                           |                         |                                                    |
|-----------------------|---------------|-----------|---------------|-----------------------|---------------------------|-------------------------|----------------------------------------------------|
| RESULTS FOR 2021-2022 |               |           |               | RESULTS FOR 2021-2022 |                           |                         |                                                    |
| QUARTER               | NEW CLUB GOAL | NEW CLUBS | DROPPED CLUBS | QUARTER M             | MEMBER GROWTH NET<br>GOAL | MEMBER GROWTH<br>ACTUAL | DROPPED MEMBERS<br>ACTUAL (including<br>transfers) |
| JULY/AUG/SEPT         | 12            | 0         | 0             | JULY/AUG/SEP          | T 334                     | 434                     | 273                                                |
| OCT/NOV/DEC           | 15            | 1         | 4             | OCT/NOV/DEC           | 320                       | 269                     | 396                                                |
| JAN/FEB/MAR           | 15            | 4         | 2             | JAN/FEB/MAR           | 300                       | 423                     | 287                                                |
| APR/MAY/JUNE          | 12            | 3         | 0             | APR/MAY/JUNE          | 285                       | 257                     | 280                                                |

## GOALS AND ACTUAL MEMBERS CUMULATIVE

| DROPPED CLUBS: 6 |       | 393 CLUBS OF 694 ADDED 1<br>OR MORE NEW MEMBERS | GENDER DISTRIBUTION                 |                 |  |
|------------------|-------|-------------------------------------------------|-------------------------------------|-----------------|--|
|                  |       |                                                 | MALE                                | 17,726 (74.63%) |  |
|                  |       |                                                 | FEMALE                              | 6,026 (25.37%)  |  |
| DROPPED MEMBERS  |       |                                                 | NON BINARY                          | 0 (0.00%)       |  |
| DECEASED         | 166   |                                                 | PREFER NOT TO ANSWER                | 0 (0.00%)       |  |
| CLUB CANCELLED   | 13    |                                                 | TOTAL FAMILY UNIT MEMBERS           | 9,355           |  |
| OTHER            | 1,057 | CLICK HERE FOR                                  | ,                                   |                 |  |
| TOTAL            | 1,236 | CUMULATIVE MEMBERSHIP DATA                      | FAMILY MEMBERS PAYING HALF DUES 5,1 |                 |  |